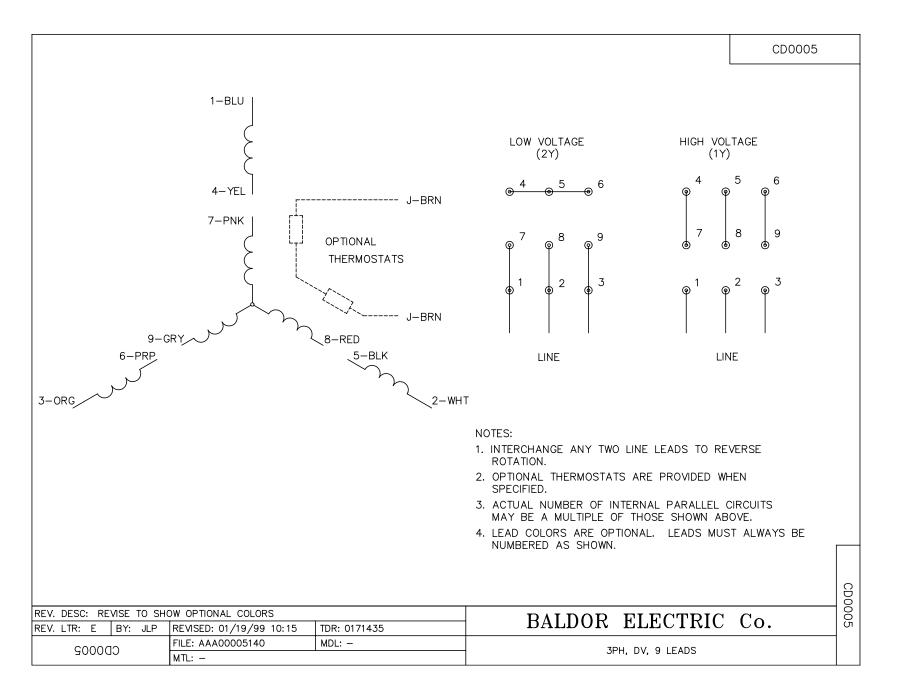

#### BALDOR • RELIANCE Product Information Packet: EM3546T - 1HP,1770RPM,3PH,60HZ,143T,3520M,TEFC,F1

| Part Detail |         |             |            |             |        |               |            |  |
|-------------|---------|-------------|------------|-------------|--------|---------------|------------|--|
| Revision:   | F       | Status:     | PRD/A      | Change #:   |        | Proprietary:  | No         |  |
| Туре:       | AC      | Elec. Spec: | 35WGG004   | CD Diagram: | CD0005 | Mfg Plant:    |            |  |
| Mech. Spec: | 35AA001 | Layout:     | 35LYAA001  | Poles:      | 04     | Created Date: | 10-02-2018 |  |
| Base:       | RG      | Eff. Date:  | 06-20-2022 | Leads:      | 9#18   |               |            |  |