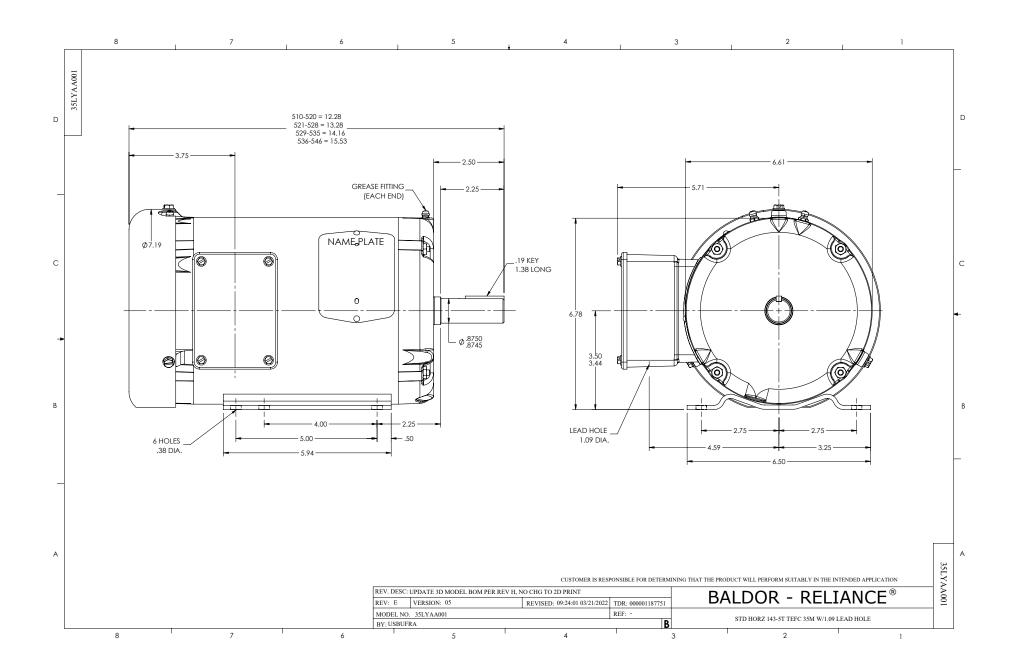

#### BALDOR • RELIANCE Product Information Packet: EM3546T - 1HP,1770RPM,3PH,60HZ,143T,3520M,TEFC,F1

| Part Detail |         |             |            |             |        |               |            |  |
|-------------|---------|-------------|------------|-------------|--------|---------------|------------|--|
| Revision:   | F       | Status:     | PRD/A      | Change #:   |        | Proprietary:  | No         |  |
| Туре:       | AC      | Elec. Spec: | 35WGG004   | CD Diagram: | CD0005 | Mfg Plant:    |            |  |
| Mech. Spec: | 35AA001 | Layout:     | 35LYAA001  | Poles:      | 04     | Created Date: | 10-02-2018 |  |
| Base:       | RG      | Eff. Date:  | 06-20-2022 | Leads:      | 9#18   |               |            |  |