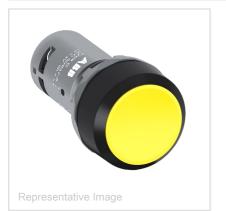

## Alternate Catalog No. CP1-10Y-10 Catalog No. 1SFA619100R1013

**Description: PUSHBUTTON CP1-10Y-10** 

UPC No 7320500240731

Home > Pilot Devices > Modular Plastic, Compact, Signaling Towers & Beacons

Compact Pushbutton - Momentary - Flush - Yellow - Non-illuminated - Black plastic - 1NO

| Product Class     | Operator and Pliot Lights |
|-------------------|---------------------------|
| Product Main Type | CP1                       |
| Actuator Type     | Flush                     |
| Illumination      | Non-illuminated           |
| Color             | Yellow                    |