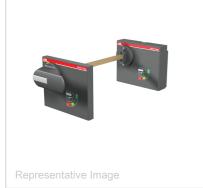

## Alternate Catalog No. KXT6RHEBFP Catalog No. 1SDA104855R1

Description: RHE\_B XT6 F/P BASE x RETURNED PAD

UPC No 8015644069476

Home > Circuit Breakers > Molded Case Circuit Breakers > SACE Tmax XT

BASE FOR ADJUSTABLE DEPTH ROTARY HANDLE WITH PADLOCK DEVICE FOR C.BREAKER FIXED-PLUG-IN XT6

| Descriptors           |                                               |
|-----------------------|-----------------------------------------------|
| Category              | SACE Tmax XT                                  |
|                       |                                               |
| Specifications        |                                               |
| Accessory Type        | Rotary Handle Extended                        |
| Product Main Type     | Accessories - Manual and Electrical Operators |
| Frame size            | XT6                                           |
| Extended Product Type | RHE_B XT6 F/P BASE x RETURNED PAD             |
| Standards             | IEC<br>UL                                     |
|                       |                                               |
| Approvals             |                                               |
|                       |                                               |